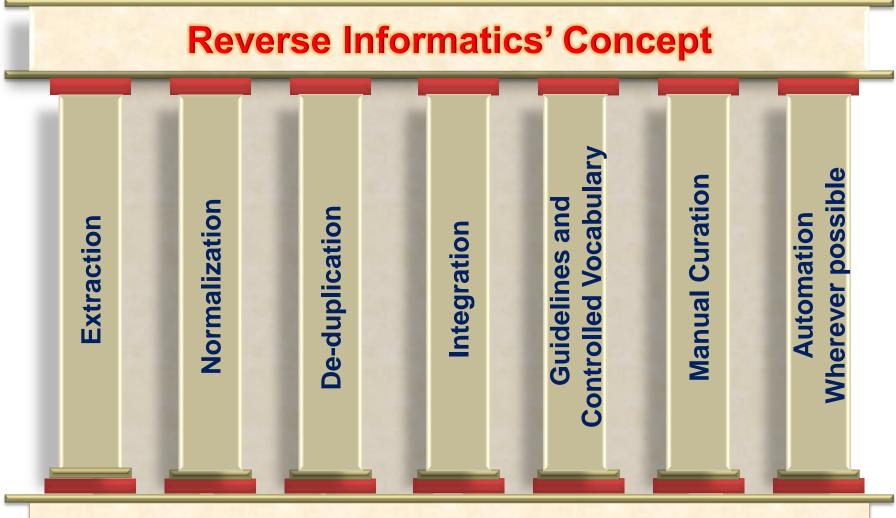

#### **The Pillars of Reverse Informatics**

**Knowledge - Information - Data** 