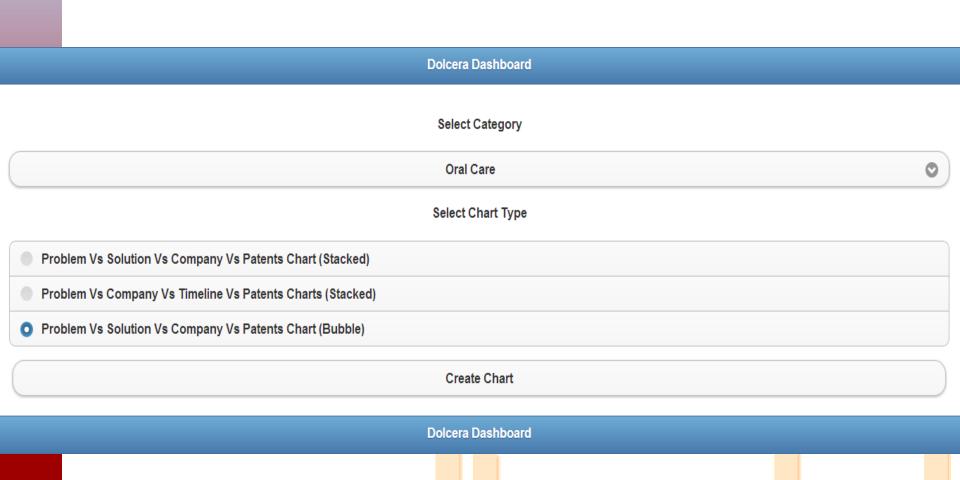

#### **Dashboard Charts View**

## Dashboard Insights and Analytics

# Dashboard for Insights and analytics

## Dashboard for Insights and Analytics

## Insights and analytics