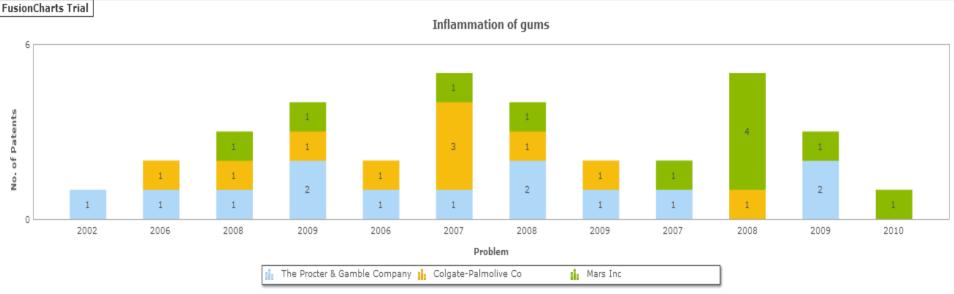

## Dashboard Insights and Analytics

# Dashboard for Insights and analytics

## Dashboard for Insights and Analytics

## Insights and analytics