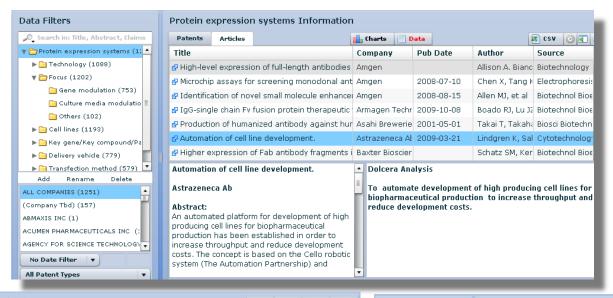

## Dashboard Insights and Analytics

# Dashboard for Insights and analytics

## Dashboard for Insights and Analytics

## Insights and analytics