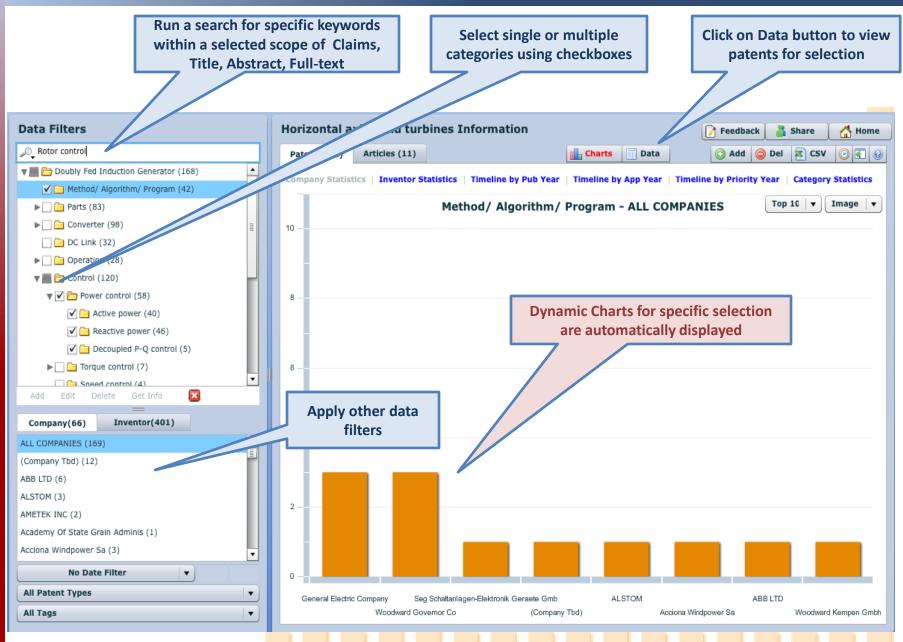

## Accessing the Dashboard

Interactive Taxonomy on any platform can be used to navigate to a specific node on the Dashboard

#### **Dashboard Charts View**

#### Dashboard Data View