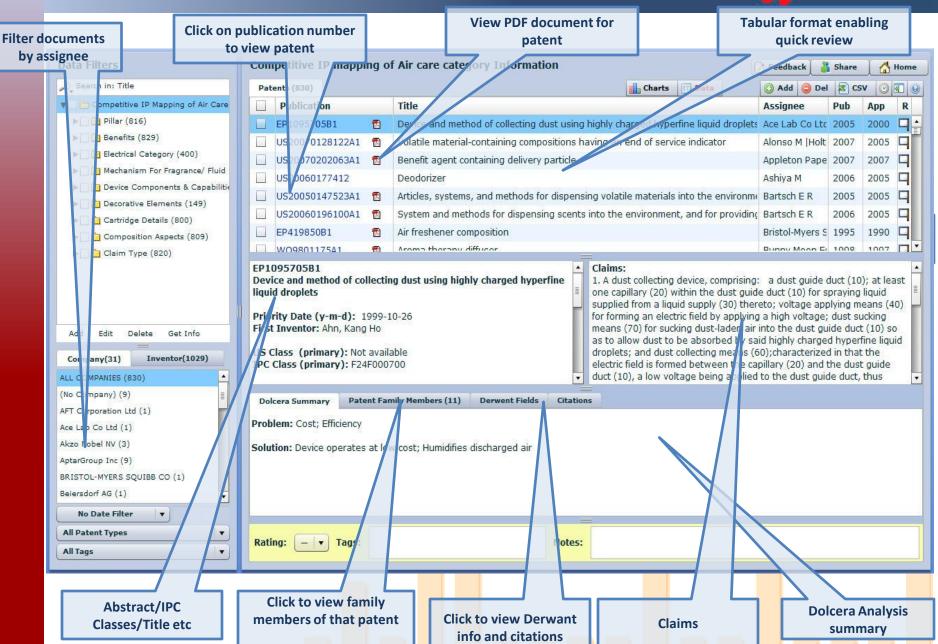

#### **Dashboard Charts View**

#### Dashboard Data View

## Dashboard Insights and Analytics

# Dashboard for Insights and analytics

## Dashboard for Insights and Analytics

## Insights and analytics