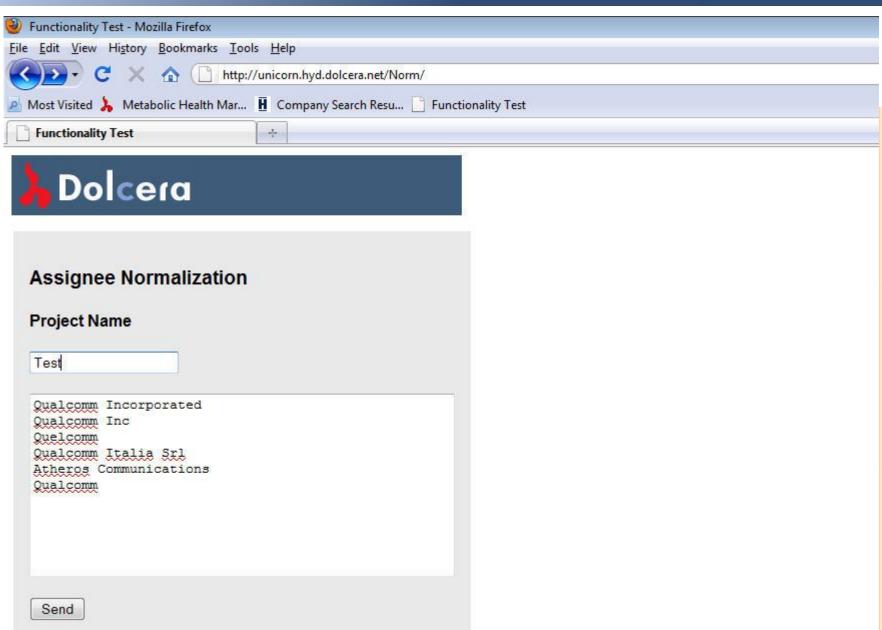

| Spelling mistake                                   | Qualcomm Incorporated |
| 4       | Qualcomm Italia Srl    | Regional subsidiary                                | Qualcomm Incorporated |
| 5       | Atheros Communications | Newly acquired company                             | Qualcomm Incorporated |
| 6       | Qual comm              | Spacing mistake                                    | Qualcomm Incorporated |

# For Assignee Normalization Dolcera maintains database of assignees mapped to its ultimate parent

- •Currently database has 100K+ companies and 20K+ university names
- •This database gets continuously updated by
- 1)New assignees encountered by Dolcera's dashboard system
- 2)Bulk insertions from different sources detected for assignee names

## Input Assignees





## **Dashboard Output**





Execution time: 0.065122127532959 seconds

Normalization Results Download

| Actual                 | Normalized            | Parent                | Score1 | Score2 | Handled |
|------------------------|-----------------------|-----------------------|--------|--------|---------|
| Qualcomm Incorporated  | Qualcomm Incorporated | Qualcomm Incorporated | 13     | NA     | Υ       |
| Qualcomm Inc           | Qualcomm Incorporated | Qualcomm Incorporated | 12     | NA     | Υ       |
| Quelcomm               | Qualcomm Incorporated | Qualcomm Incorporated | 12     | NA     | Υ       |
| Qualcomm Italia Srl    | Qualcomm Italia Srl   | Qualcomm Incorporated | 12     | NA     | Υ       |
| Atheros Communications | Qualcomm Atheros, Inc | Qualcomm Incorporated | 0