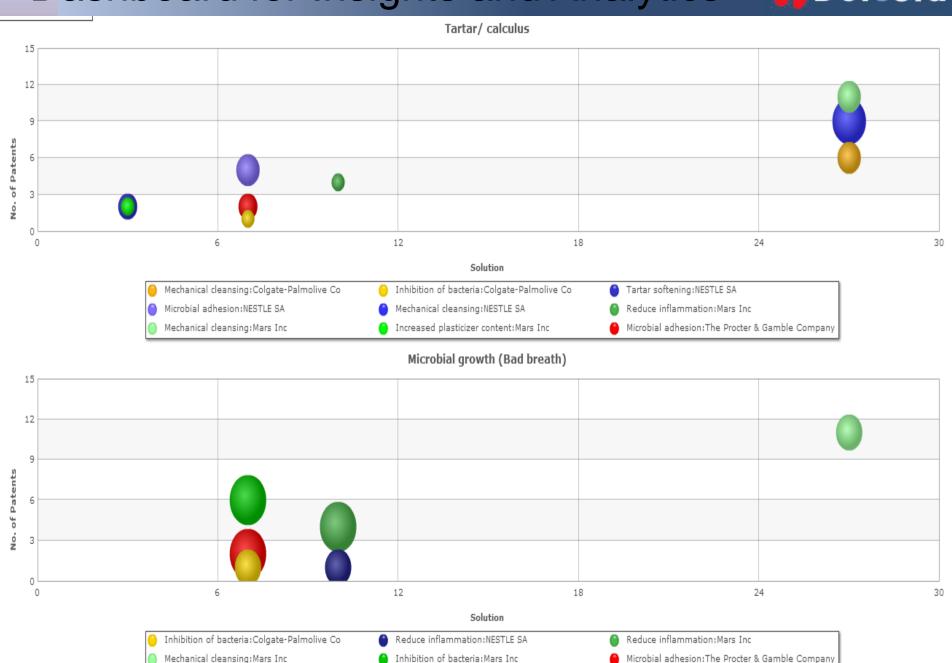

## Dashboard Insights and Analytics

# Dashboard for Insights and analytics

## Dashboard for Insights and Analytics

## Insights and analytics