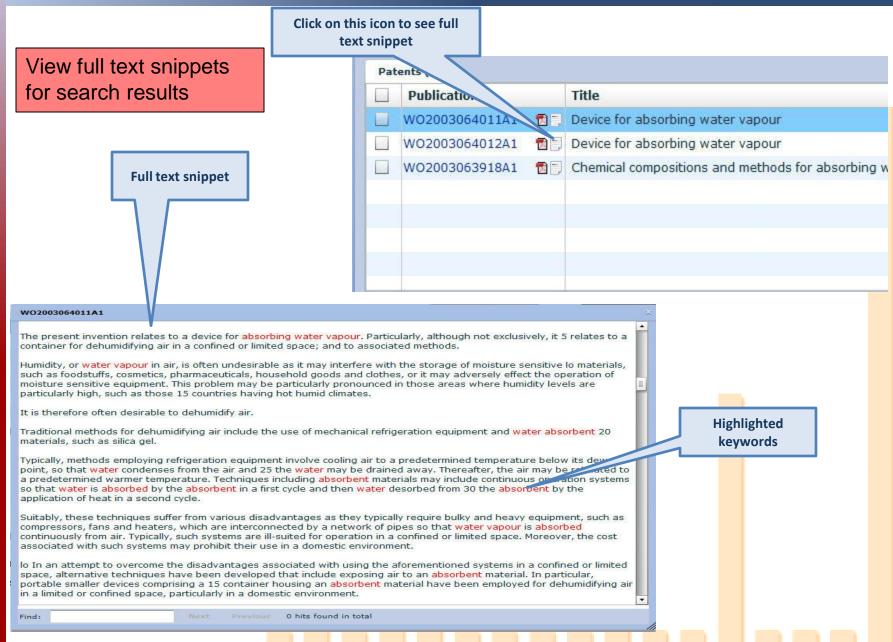

d patents are categorized under the taxonomy

Visualize

 The categorized data is visualized on the dashboard, which allows analytics

Update

 Periodic IP alerts are provided as e-mail newsletters and presented on the Dashboard



What can the Dashboard do?



## **Dashboard Functions**



Collaboration

**Smart Search** 

Insights and Analysis

On the fly classification



## Accessing the Dashboard



Interactive Taxonomy on any platform can be used to navigate to a specific node on the Dashboard



#### **Dashboard Charts View**





#### Dashboard Data View





## Dashboard Insights and Analytics





# Dashboard for Insights and analytics







## Dashboard for Insights and Analytics





## Insights and analytics





#### Search Dashboard





highlighted

#### Search Preview





## Categorize Documents





### Dashboard Extended



#### Dashboard accommodates articles, products and trademarks as well







Patents are known to have discordant assignee associations......

The Dashboard normalizes this!

## Assignee Normalization System-Requirement Dolcera

#### General issues observed in patent's assignee field

Following table shows five assignees obtained from assignee field of patent

| Sr. No. | Assignee               |  |  |
|---------|------------------------|--|--|
| 1       | Qualcomm Incorporated  |  |  |
| 2       | Qualcomm Inc           |  |  |
| 3       | Quelcomm               |  |  |
| 4       | Qualcomm Italia Srl    |  |  |
| 5       | Atheros Communications |  |  |
| 6       | Qual comm              |  |  |

Although all patents ultimately bel