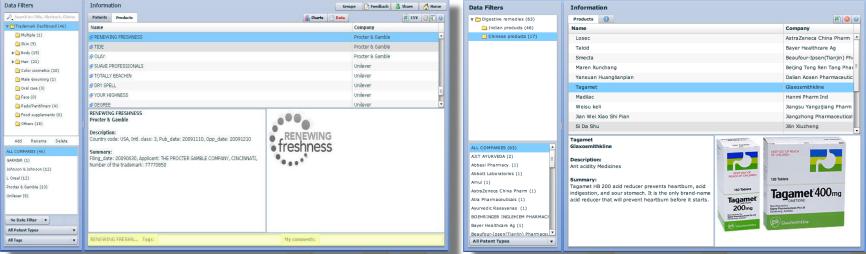

#### Dashboard accommodates articles, products and trademarks as well

Patents are known to have discordant assignee associations......

The Dashboard normalizes this!