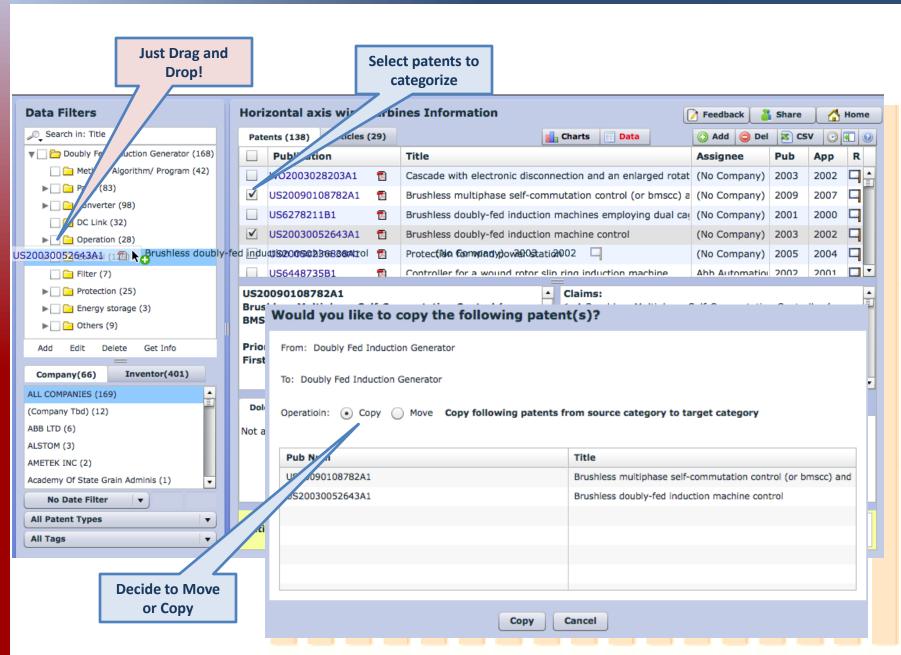

er the taxonomy

Visualize

 The categorized data is visualized on the dashboard, which allows analytics

Update

 Periodic IP alerts are provided as e-mail newsletters and presented on the Dashboard



What can the Dashboard do?



## **Dashboard Functions**



Collaboration

**Smart Search** 

Insights and Analysis

On the fly classification



## Accessing the Dashboard



Interactive Taxonomy on any platform can be used to navigate to a specific node on the Dashboard



#### **Dashboard Charts View**





#### Dashboard Data View





## Dashboard Insights and Analytics





# Dashboard for Insights and analytics







## Dashboard for Insights and Analytics





## Insights and analytics





#### Search Dashboard





highlighted

#### Search Preview





## Categorize Documents





### Dashboard Extended



#### Dashboard accommodates articles, products and trademarks as well







Patents are known to have discordant assignee associations......

The Dashboard normalizes this!

## Assignee Normalization System-Requirement Dolcera

#### General issues observed in patent's assignee field

Following table shows five assignees obtained from assignee field of patent

| Sr. No. | Assignee               |  |  |
|---------|------------------------|--|--|
| 1       | Qualcomm Incorporated  |  |  |
| 2       | Qualcomm Inc           |  |  |
| 3       | Quelcomm               |  |  |
| 4       | Qualcomm Italia Srl    |  |  |
| 5       | Atheros Communications |  |  |
| 6       | Qual comm              |  |  |

Although all patents ultimately belong to Qualcomm Incorporated,