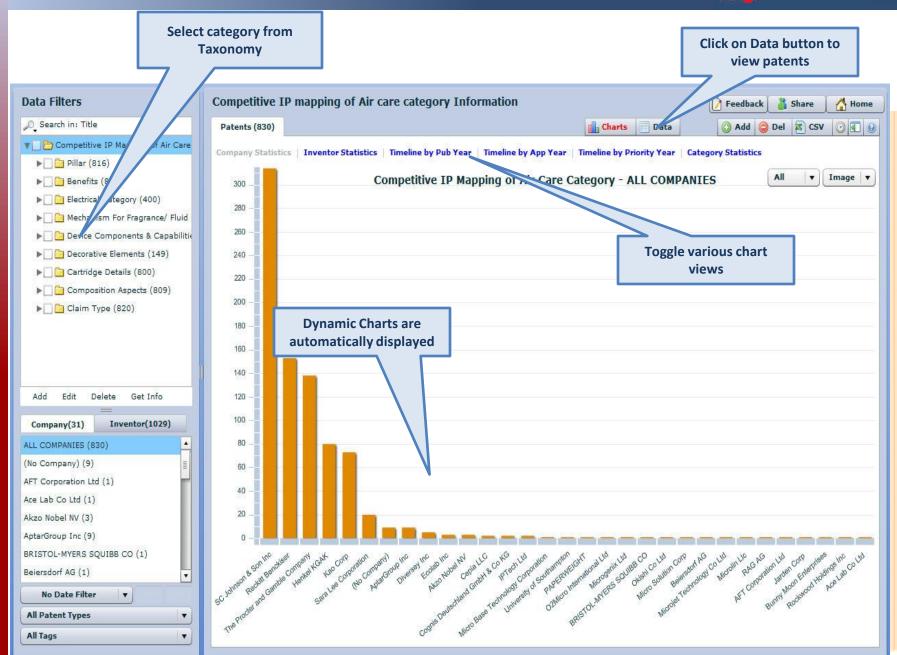

#### Dolcera Software - Dashboard

Interactive next generation web application which

- Presents large quantities of patent, scientific and product literature in an organized fashion
- Assists in collaboration with colleagues and partners around the world
- •Helps R&D teams, IP counsels and key decision makers in monitor the competitive landscape & find new opportunities for innovation

# Visualization Interactive charts Quick insights Simple and elegant interface Updates Filtered relevant data Summary newsletters Cumulative data view