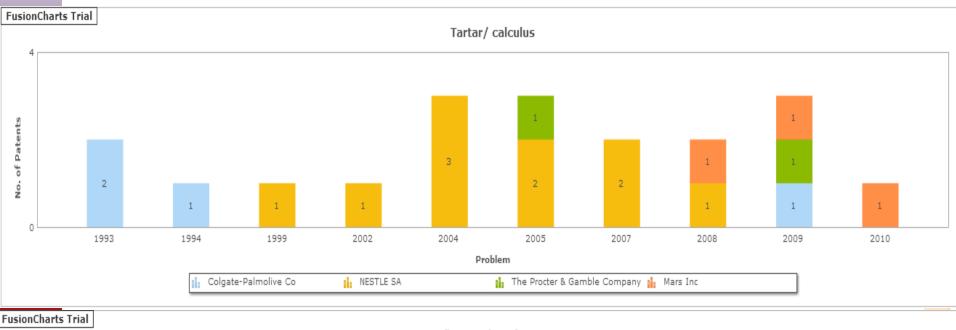

## Dashboard Insights and Analytics

# Dashboard for Insights and analytics

## Dashboard for Insights and Analytics

## Insights and analytics