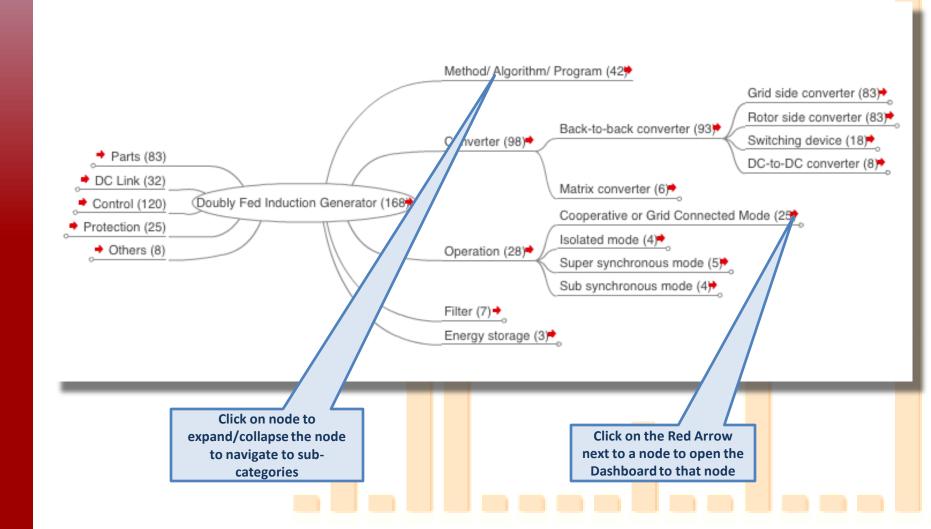

## Accessing the Dashboard

Interactive Taxonomy on any platform can be used to navigate to a specific node on the Dashboard