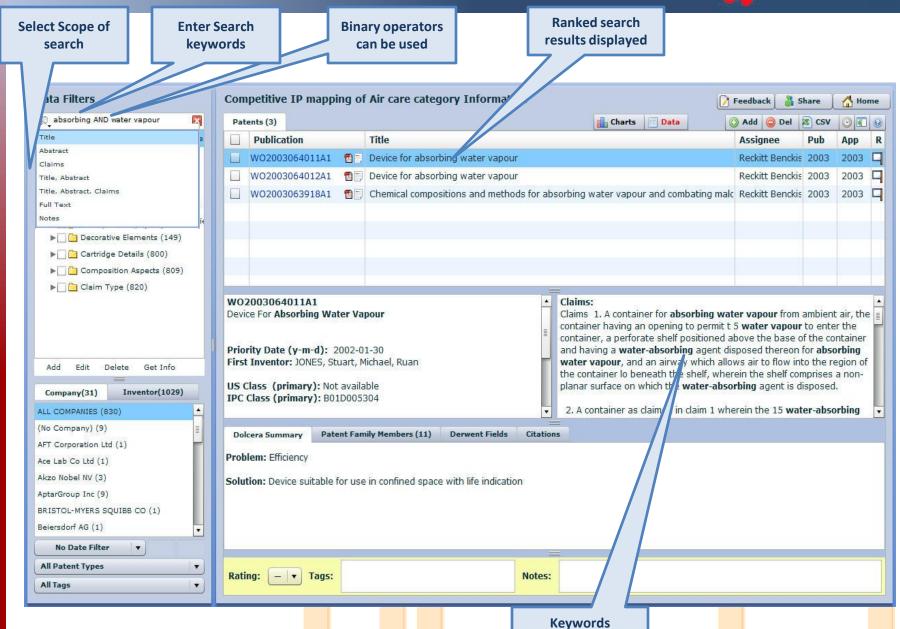

be filtered

Categorize

 The filtered patents are categorized under the taxonomy

Visualize

 The categorized data is visualized on the dashboard, which allows analytics

Update

 Periodic IP alerts are provided as e-mail newsletters and presented on the Dashboard



What can the Dashboard do?



## **Dashboard Functions**



Collaboration

**Smart Search** 

Insights and Analysis

On the fly classification



## Accessing the Dashboard



Interactive Taxonomy on any platform can be used to navigate to a specific node on the Dashboard



#### **Dashboard Charts View**





#### Dashboard Data View





## Dashboard Insights and Analytics





# Dashboard for Insights and analytics







## Dashboard for Insights and Analytics





## Insights and analytics





#### Search Dashboard





highlighted

#### Search Preview





## Categorize Documents





### Dashboard Extended



#### Dashboard accommodates articles, products and trademarks as well







Patents are known to have discordant assignee associations......

The Dashboard normalizes this!

## Assignee Normalization System-Requirement Dolcera

#### General issues observed in patent's assignee field

Following table shows five assignees obtained from assignee field of patent

| Sr. No. | Assignee               |  |  |
|---------|------------------------|--|--|
| 1       | Qualcomm Incorporated  |  |  |
| 2       | Qualcomm Inc           |  |  |
| 3       | Quelcomm               |  |  |
| 4       | Qualcomm Italia Srl    |  |  |
| 5       | Atheros Communications |  |  |
| 6       | Qual comm              |  |