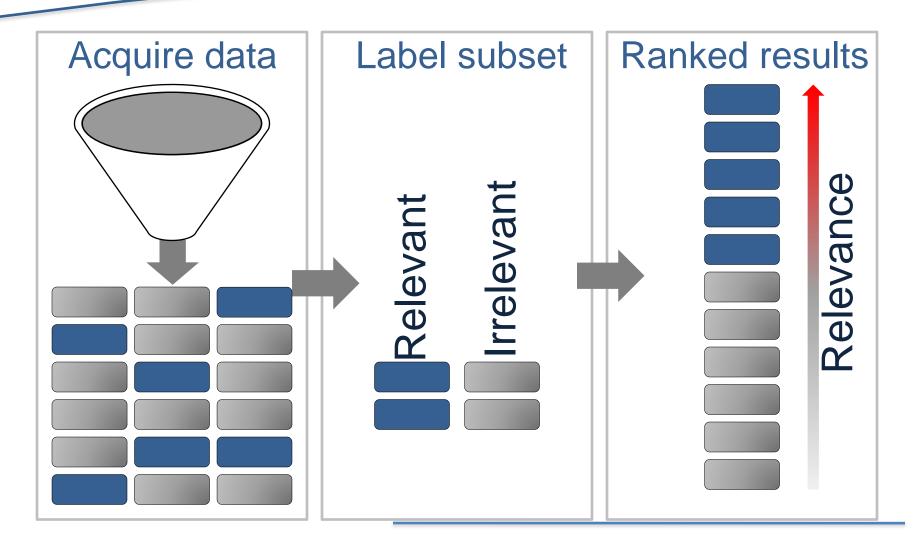

### **Better**

- Subject-specific relevancy ranking.
- Improved precision and recall.
- Easy integration into current workflows.

### **Faster**

TREPA

- Only a fraction of the documents need to be reviewed.
- Can be reused with new document sets.
- Robust collaborative platform.