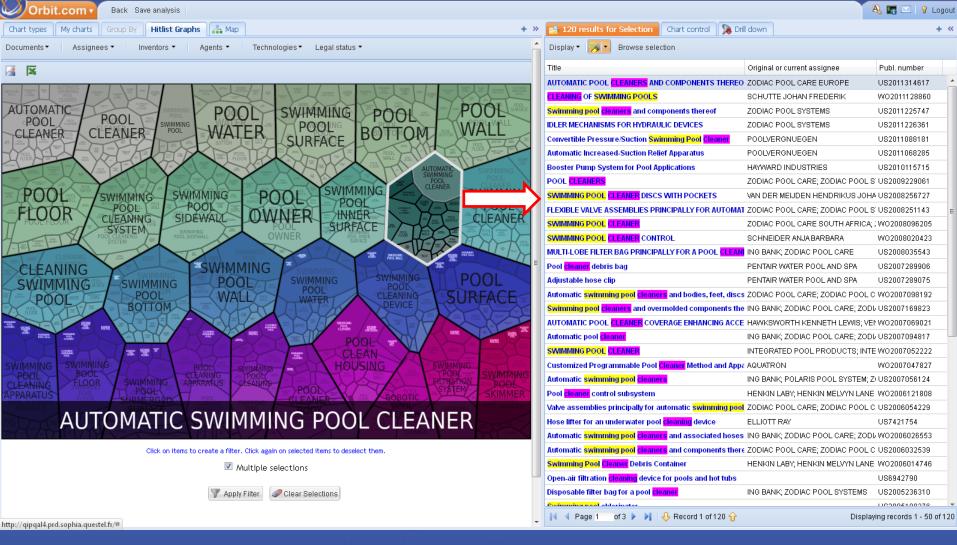

# Technical Concepts Treemap 3 Levels with Selection Display uestel

Freedom to Operate