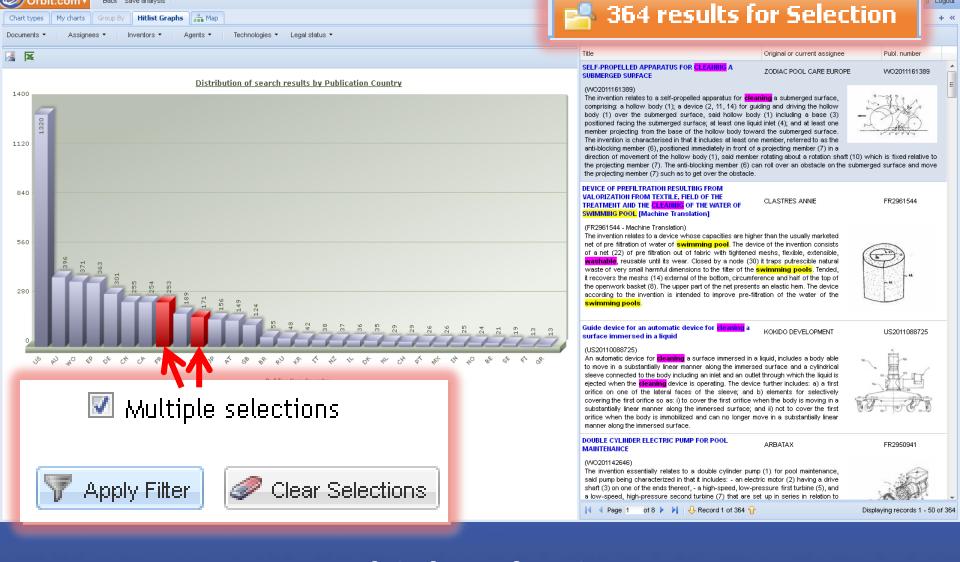

## Questel

## **Latest Developments**

ICIC 2012 Berlin, 14./17. October



Roland GISSLER

### What's new

• IP Business Intelligence

New statistical analysis and landscaping module



## IP Business Intelligence New Analysis in Orbit

- Fully integrated in Orbit
- Unequalled volumes (up to 2 million patent families can be analyzed) & unequalled speed
- Charts can be saved with named axis, title and values and are customizable
- Direct access to documents





### **Multiple Selections**





# Technical Concepts Treemap 3 Levels with Selection Display uestel

Freedom to Operate

## IP Business Intelligence

Landscaping Module





Map: patent clusters positioned based on similarity





### **Chart Control for the Map: Viewing a Selection**





#### **Drill down: Concepts Tag Cloud of a Selection**





## Thank you