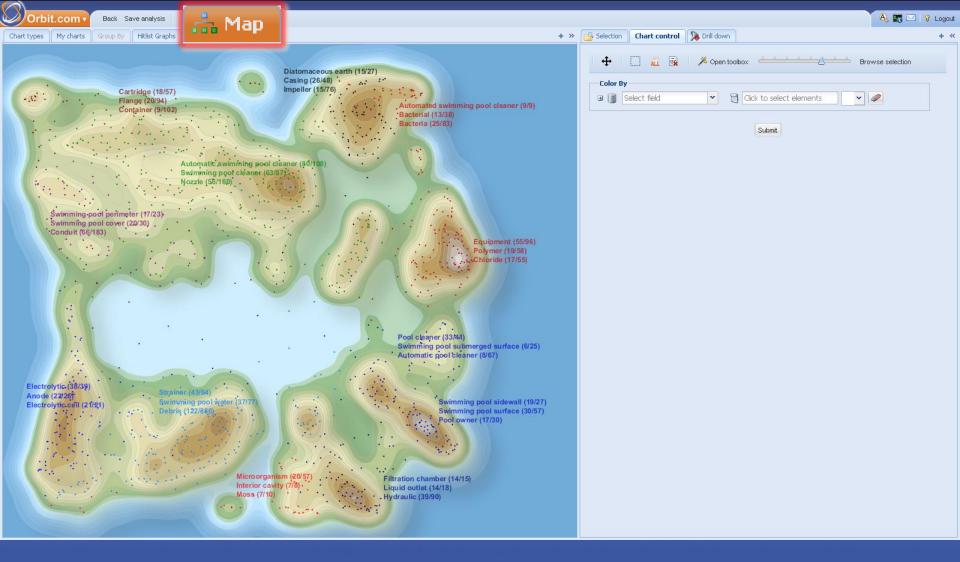

## IP Business Intelligence

Landscaping Module

Map: patent clusters positioned based on similarity