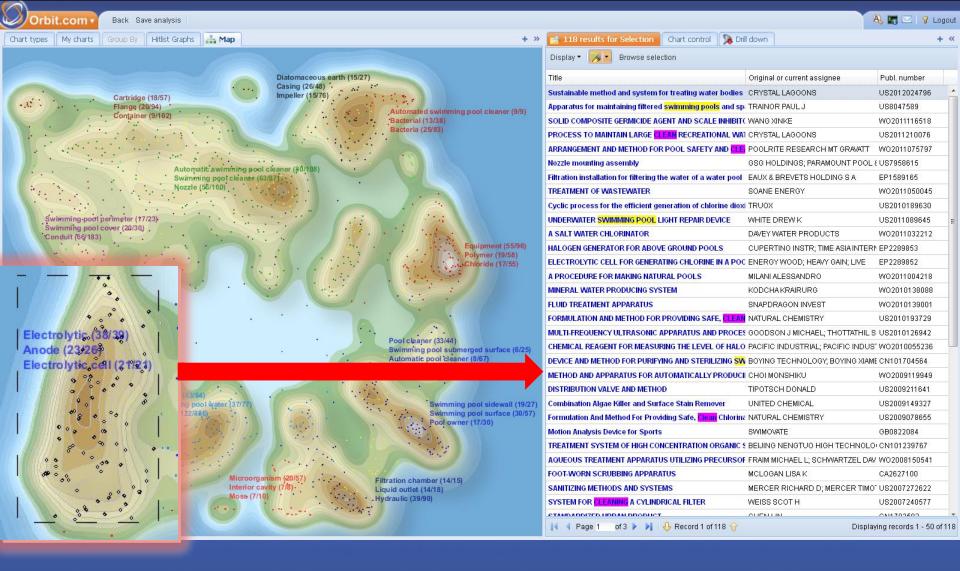

## Questel

## **Latest Developments**

ICIC 2012 Berlin, 14./17. October



Roland GISSLER

### What's new

• IP Business Intelligence

New statistical analysis and landscaping module



## IP Business Intelligence New Analysis in Orbit

- Fully integrated in Orbit
- Unequalled volumes (up to 2 million patent families can be analyzed) & unequalled speed
- Charts can be saved with named axis, title and values and are customizable
- Direct access to documents





### **Multiple Selections**





# Technical Concepts Treemap 3 Levels with Selection Display uestel

Freedom to Operate

## IP Business Intelligence

Landscaping Module





Map: patent clusters positioned based on similarity





### **Chart Control for the Map: Viewing a Selection**





#### **Drill down: Concepts Tag Cloud of a Selection**





## Thank you