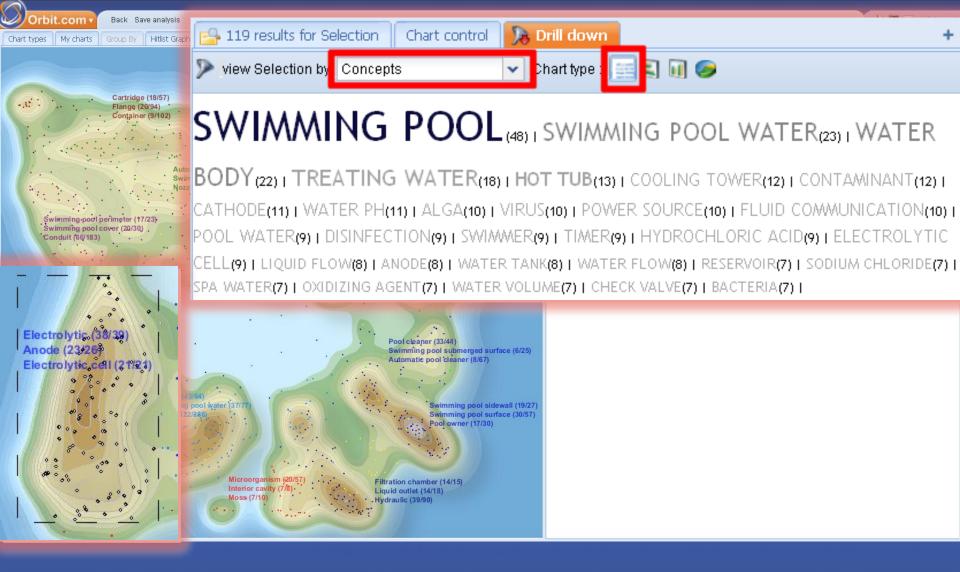

### **Chart Control for the Map: Viewing a Selection**

#### **Drill down: Concepts Tag Cloud of a Selection**