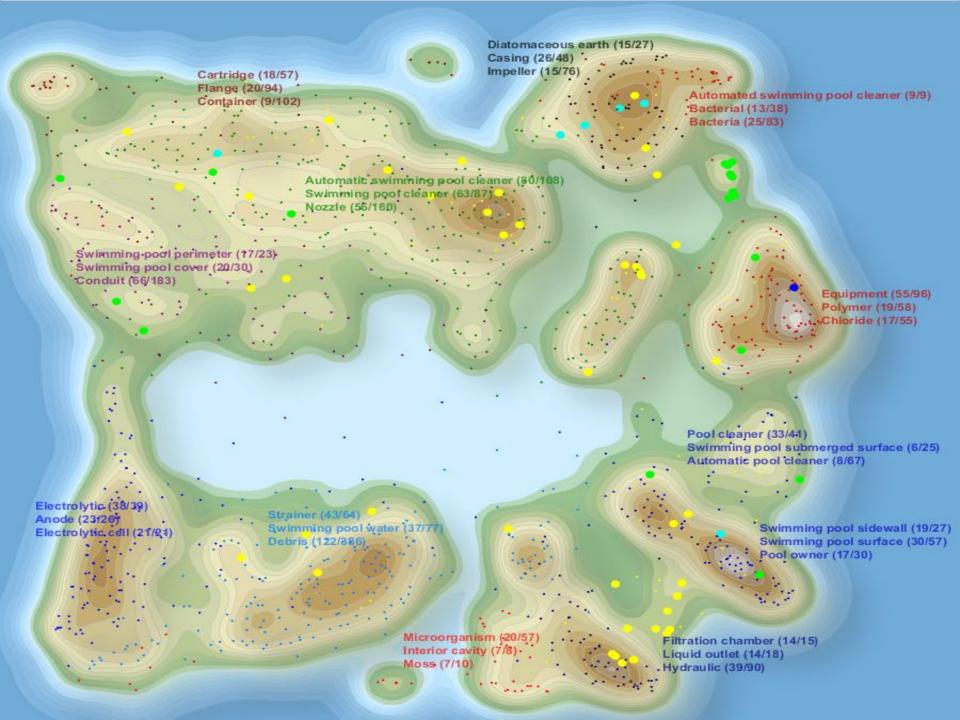

## IP Business Intelligence

Landscaping Module

Map: patent clusters positioned based on similarity