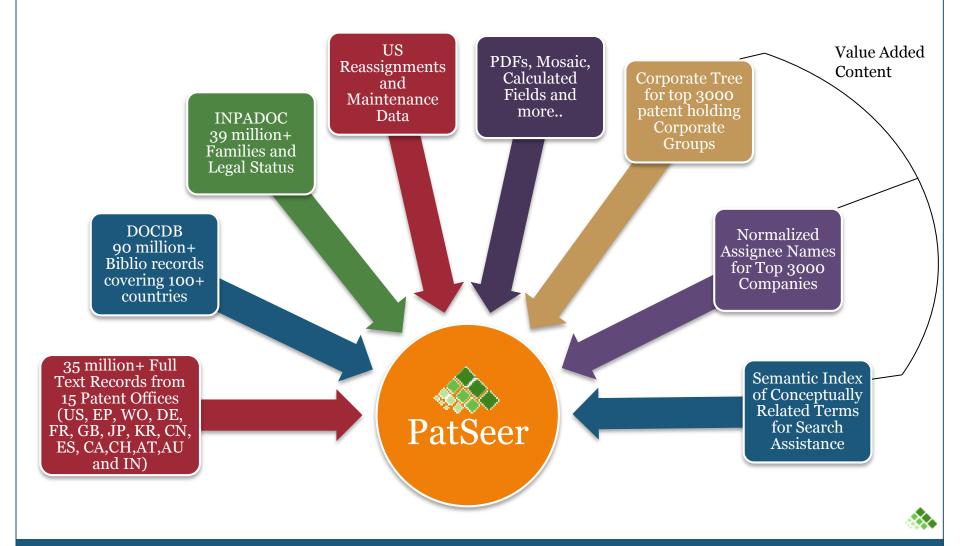

ith !
- Global Coverage 90+ Million records, 15 Full-text authorities 100+ biblio countries, Machine translations, PDFs, Images, Simple & Extended Families, Citations, Corporate Tree
- **Breakthrough Analytics** Multi-dimensional (X vs. Y) analysis using great looking charts, custom fields, hierarchical categorization, Flags/Ratings/Comments, Citation & Family Trees, Co-citation Analysis and a lot more...
- **High Quality Data** Weekly updated with manual Data Quality checks
- Advanced Search Capabilities- Fully featured syntax. Multiple search forms to suit all categories of users with Chemical Synonym Lookup and Semantic Search.
- **Power Collaboration** Share the Platform and not just the data Web 2.0 style with Patent Dashlets<sup>™</sup>

GRIDLOGICS





### PatSeer Database Content



### CUSTOM IP SOFTWARE SERVICES

 We combine years of IP domain expertise in data mining, text analytics and search engines with cost-effective services to deliver custom solutions that exceed expectations and deliver higher ROI !

#### Sample Custom Services successfully done for various clients:

- •Automation and Scripting of day-to-day Patent data analysis and reporting for a client.
- Inhouse US PAIR, EP and WO register tracking application and integration with existing inhouse patent system
- •Development of search engine and associated portal for a company's own patents (granted, pending, unpublished)
- Maintenance and upgrades of legacy in-house custom-built (by another firm) patent asset management system
- MS Sharepoint based inhouse patent workflow and collaboration system
- A