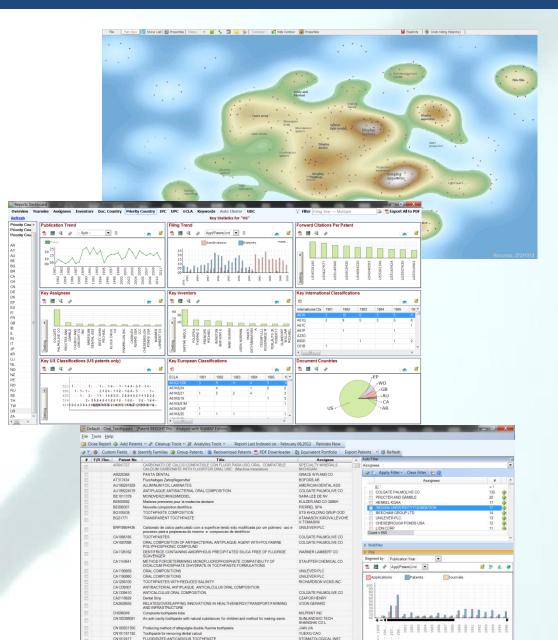

# **PATSEER**

- Web based Patent database with integrated powerful analytics and an easy-to-use interface that everyone falls in love with !
- Global Coverage 90+ Million records, 15 Full-text authorities 100+ biblio countries, Machine translations, PDFs, Images, Simple & Extended Families, Citations, Corporate Tree
- **Breakthrough Analytics** Multi-dimensional (X vs. Y) analysis using great looking charts, custom fields, hierarchical categorization, Flags/Ratings/Comments, Citation & Family Trees, Co-citation Analysis and a lot more...
- **High Quality Data** Weekly updated with manual Data Quality checks
- Advanced Search Capabilities- Fully featured syntax. Multiple search forms to suit all categories of users with Chemical Synonym Lookup and Semantic Search.
- **Power Collaboration** Share the Platform and not just the data Web 2.0 style with Patent Dashlets<sup>™</sup>