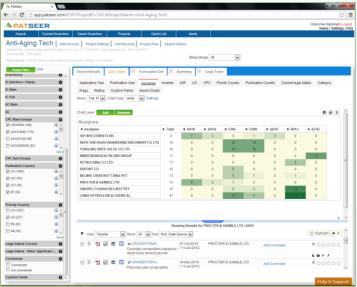

## PATSEER

# **PATSEER**

- Web based Patent database with integrated powerful analytics and an easy-to-use interface that everyone falls in love with !
- Global Coverage 90+ Million records, 15 Full-text authorities 100+ biblio countries, Machine translations, PDFs, Images, Simple & Extended Families, Citations, Corporate Tree
- **Breakthrough Analytics** Multi-dimensional (X vs. Y) analysis using great looking charts, custom fields, hierarchical categorization, Flags/Ratings/Comments, Citation & Family Trees, Co-citation Analysis and a lot more...
- **High Quality Data** Weekly updated with manual Data Quality checks
- Advanced Search Capabilities- Fully featured syntax. Multiple search forms to suit all categories of users with Chemical Synonym Lookup and Semantic Search.
- **Power Collaboration** Share the Platform and not just the data Web 2.0 style with Patent Dashlets<sup>™</sup>