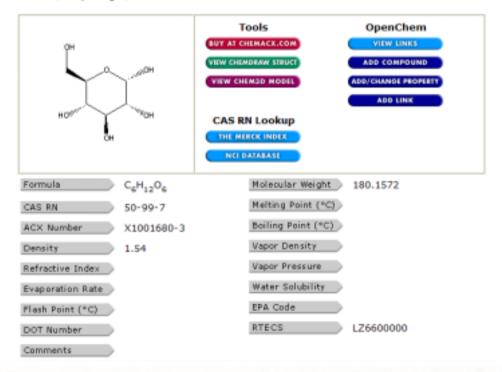

#### D-Glucose [50-99-7]

Synonyms: Corn sugar; D(+)-Glucopyranose; D-Glucose; D-(+)-Glucose; Dextrose; Glu; Glucose; Grape sugar;