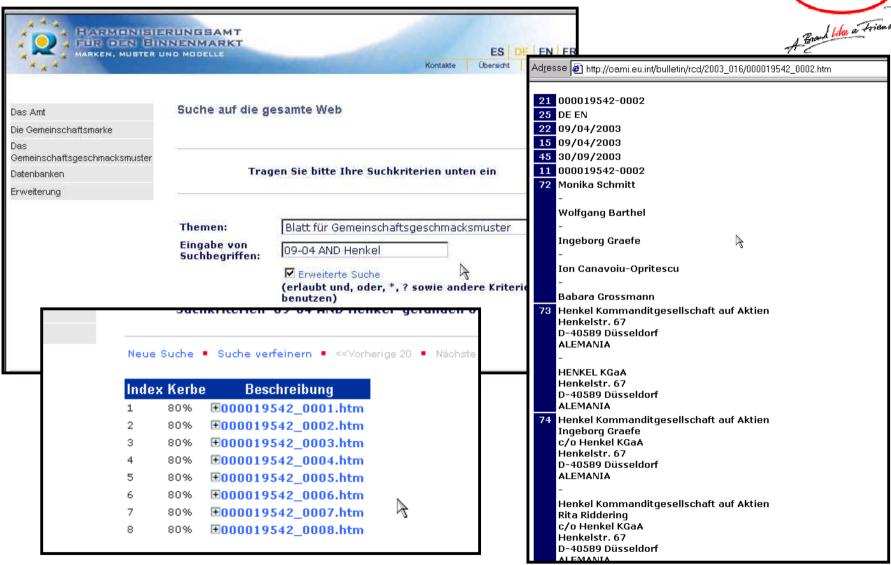

# Why is a Picture no longer worth a 1000 Words?

- Enormous effort required to process the relevant information
  - A variety of user interfaces at every single IP-Office
    - Individual database layout making the access more difficult
    - A variety of good and less good approaches
    - Only national language at the website of the offices
  - Different terms of use and coverage at every single office
    - Free of charge or chargeable database access
    - No comprehensive or no back-log-file data coverage

# A Variety of User Interfaces in 2004

| Hague Structured Search Page                                                                                                                 |                                                                       |                                                                |                                                                                                                                                                                  |
|----------------------------------------------------------------------------------------------------------------------------------------------|-----------------------------------------------------------------------|----------------------------------------------------------------|----------------------------------------------------------------------------------------------------------------------------------------------------------------------------------|
| This page provides a structured search interface to the Hague Express database. A simpler search is available on the the Simple Search Page. | HARMONISIE<br>FÜR DEN BII<br>MARKEN, MUSTER                           | NNENMARKT                                                      | ES DE EN F                                                                                                                                                                       |
| Sort Results: © Chronologically C By Relevance                                                                                               |                                                                       |                                                                | Company 1 Control 1 Control                                                                                                                                                      |
| Ouery:  International Deposit Number =  AND Owner                                                                                            | Das Amt  Die Gemeinschaftsmarke                                       | Suche auf die gesamte Web                                      |                                                                                                                                                                                  |
| AND Deposit Date  AND Locarno Class                                                                                                          | Das Gemeinschaftsgeschmacksmuster Datenbanken Erweiterung             | Tra                                                            | gen Sie bitte Ihre Suchkriterien unten ein                                                                                                                                       |
| AND Article Designation =  AND Priority Number =  AND Designated States                                                                      | - awellerung                                                          | Themen:<br>Eingabe von<br>Suchbegriffen:                       | Blatt für Gemeinschaftsgeschmacksmuster  09-04 AND Henkel  Erweiterte Suche                                                                                                      |
| Designs  Copyright  Contact Details Search  Trade Marks  Copyright  Contact Details Search  Trade Marks  Trade Marks                         | MINISTERIO DE INDUSTRIA, TURISMO Y COMERCIO                           | Oficina Española<br>de Patentes y Marcas                       | (erlaubt und, oder, *, ? sowie andere Kriterien zu                                                                                                                               |
| Design Search                                                                                                                                |                                                                       | Consulta de la base Diseños                                    |                                                                                                                                                                                  |
| Locarno Classification/Proprietor Search                                                                                                     | Introduzca los valores de búsque<br>"Diccionario". Para más detalles, | da deseados y haga clic en "E<br>haga clic en "Ayuda". Para of | <mark>jecutar". Para venfi</mark> car la existencia de términos en el diccionario, seleccione laop<br>btener un formulario en blanco, pulse en el botón " <mark>Anular"</mark> . |
| Edition: All   Main: 01 Foodstuffs  Sub: 01 Bakers' products, biscuits, pastry, macaroni and other cereal p  SubSub: All                     | o., FEC. PU                                                           | JB. CONC V                                                     | Consultar el<br>Diccionario                                                                                                                                                      |
| Proprietor: Type of search: Starts with Combination: Locarno Only                                                                            |                                                                       | N. EXPDTE  Y  CLASES                                           |                                                                                                                                                                                  |
| Oesign Number Search                                                                                                                         |                                                                       | Y                                                              |                                                                                                                                                                                  |
|                                                                                                                                              |                                                                       | PRIORIDAD Y                                                    | •                                                                                                                                                                                |
| Images/Screen: 32  Search Clear Search                                                                                                       | *DISE                                                                 | E-SOLI-REPR Y *Fechas                                          | •                                                                                                                                                                                |