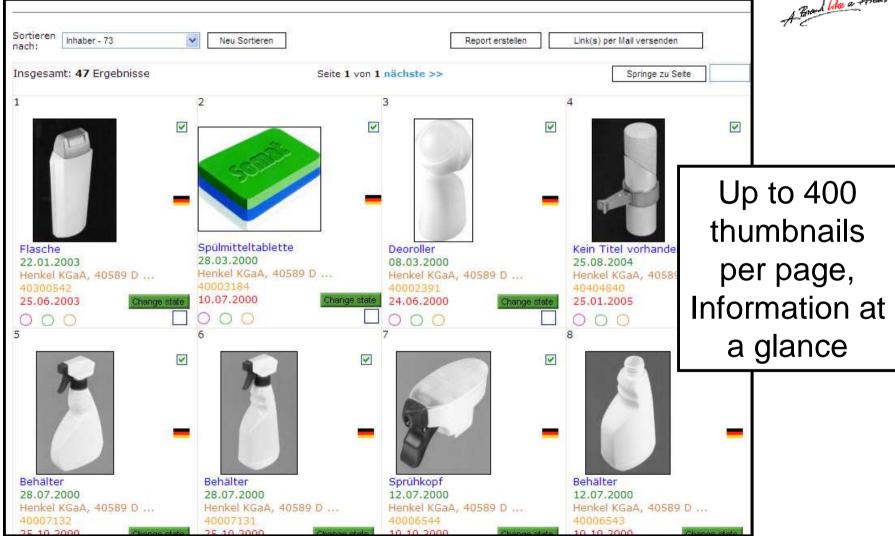

# designFINDER - Results Screen

# designFINDER – Results Screen What do the Thumbnails show