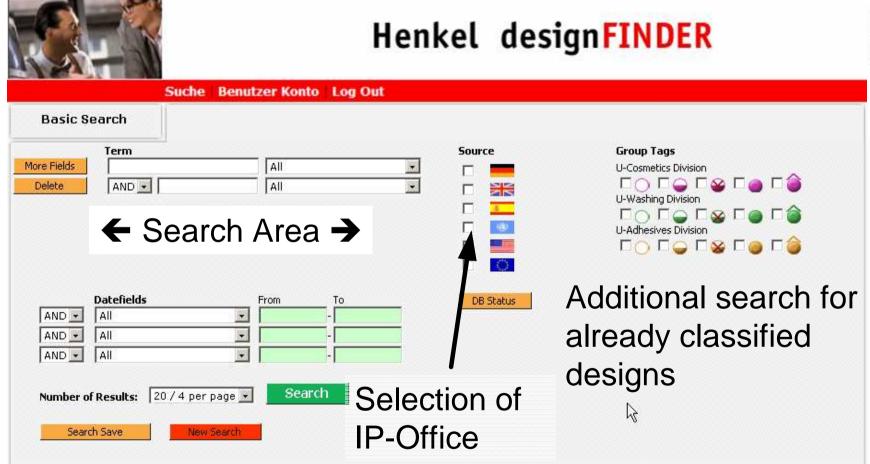

### Setting up the designFinder-Project

- Optimized Searching of industrial designs
  - Standardised search mask and presentation of results
  - Overview and detailed view of the found results
  - Printing of the search results incl. the images
- Workflow for notifying staff of new designs
  - Selection of relevant designs by Patent Department
  - Information of R&D and Packaging Development
- Simple, automatic upload and maintenance of electronic data
  - for DPMA, HABM, WIPO, UK PTO, OEPM, INPI, USPTO, ...

### designFINDER: Search-Mask