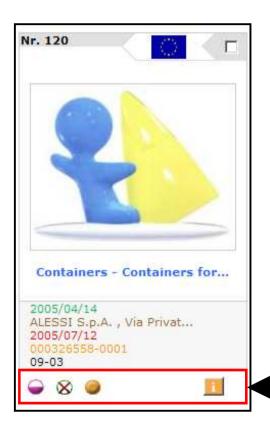

# designFINDER – Results Screen What do the Thumbnails show

# designFINDER – Workflow What do the Thumbnails show

Workflow
Elements
with Colours
and Symbols