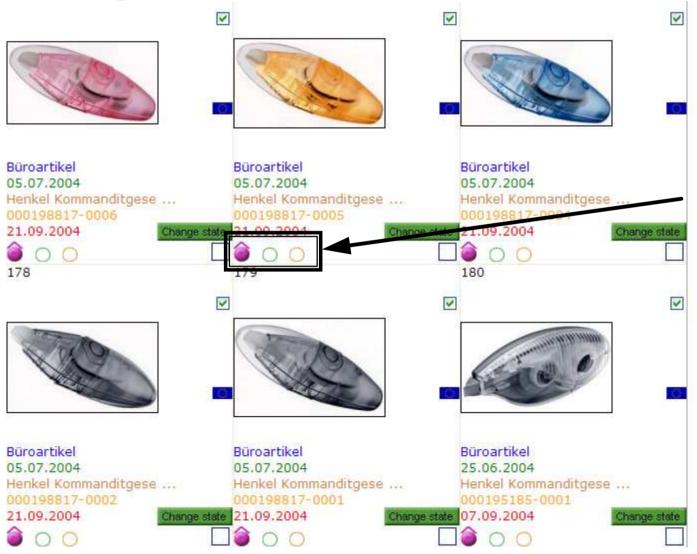

### designFINDER - Workflow

Workflow Tags

# designFINDER – Workflow What do the Thumbnails show

Workflow
Elements
with Colours
and Symbols

#### **Explanation**