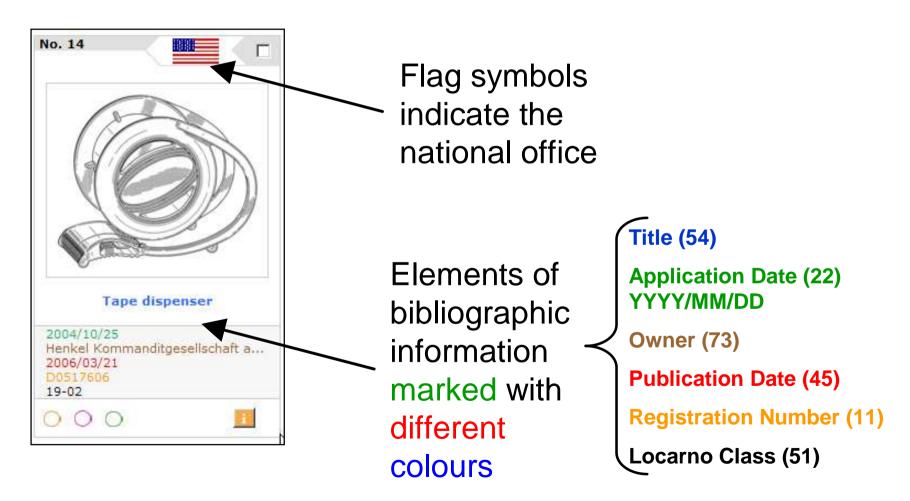

# designFINDER – Results Screen What do the Thumbnails show

#### **Explanation**