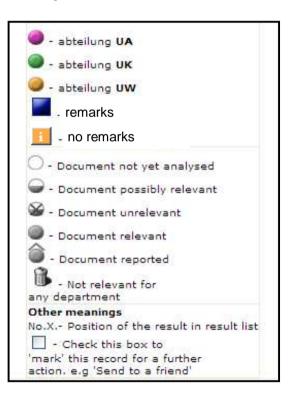

# designFINDER – Workflow What do the Thumbnails show

Workflow
Elements
with Colours
and Symbols

#### **Explanation**