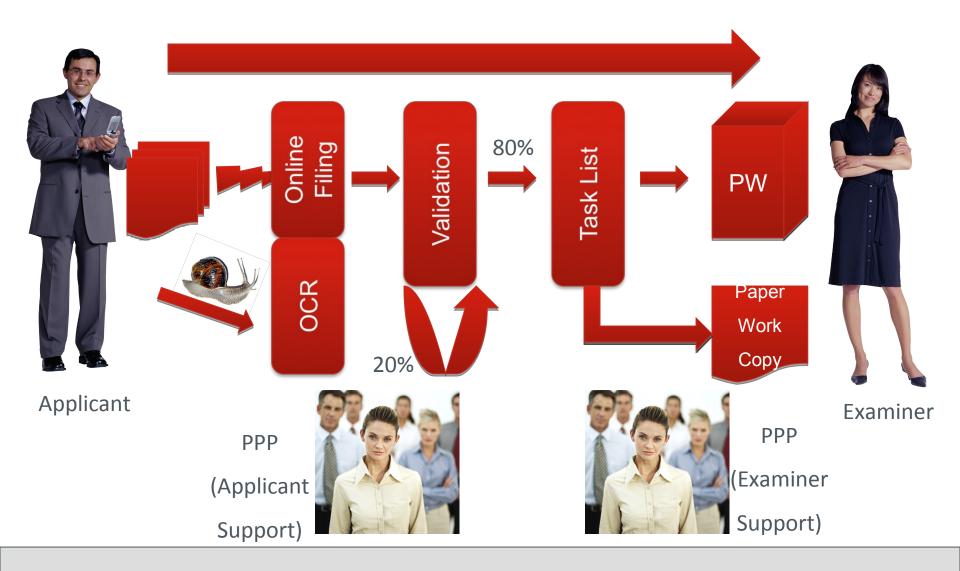

# Where's the Efficiency?

20%

80%

## If it's not broke - don't touch it

Focus support on adding value

•One Application for all

### Incoming

### **Only print documents for study**

### Paper Working Copy