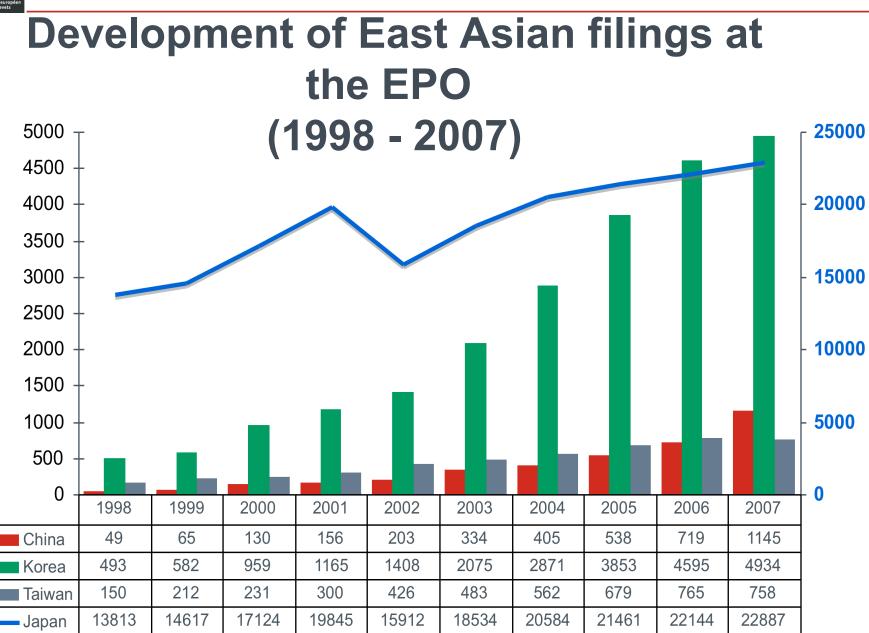

### Asian Coverage in EPO databases

Biblio: JP-A...C 10.2 million / JP-Y 3.7 million
Abs(EN): all kind codes 8.4 million (WPI: 6.7 million)
Image: all kind codes 27.7 million
Full text: JP-A/JP-B 2.5 million (3rd party data, 11-2002 ... 04-2008)