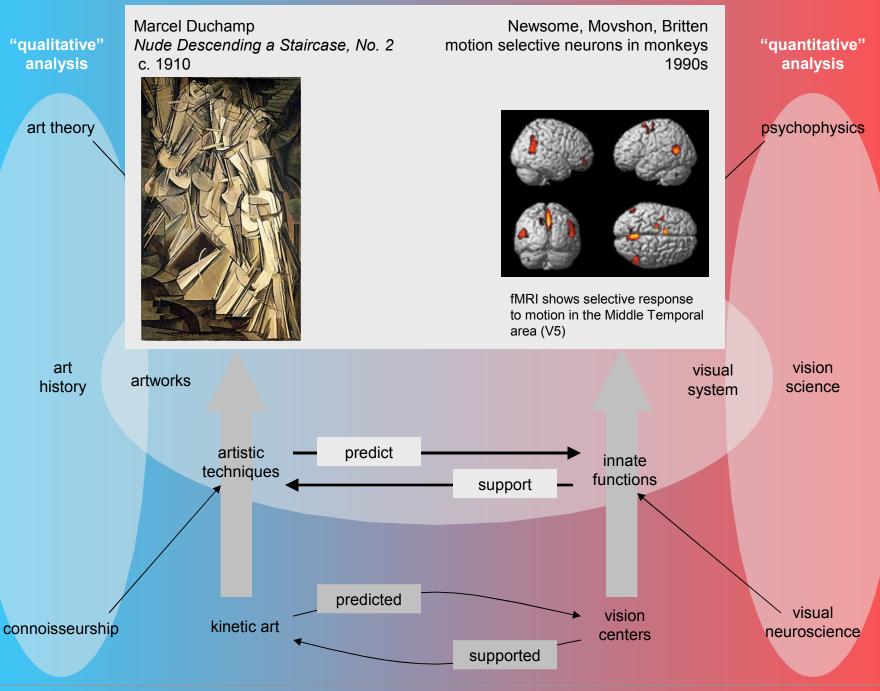

## Artists showed prescience in understanding the visual system.

October 2008

J. Paul Getty Trust ©