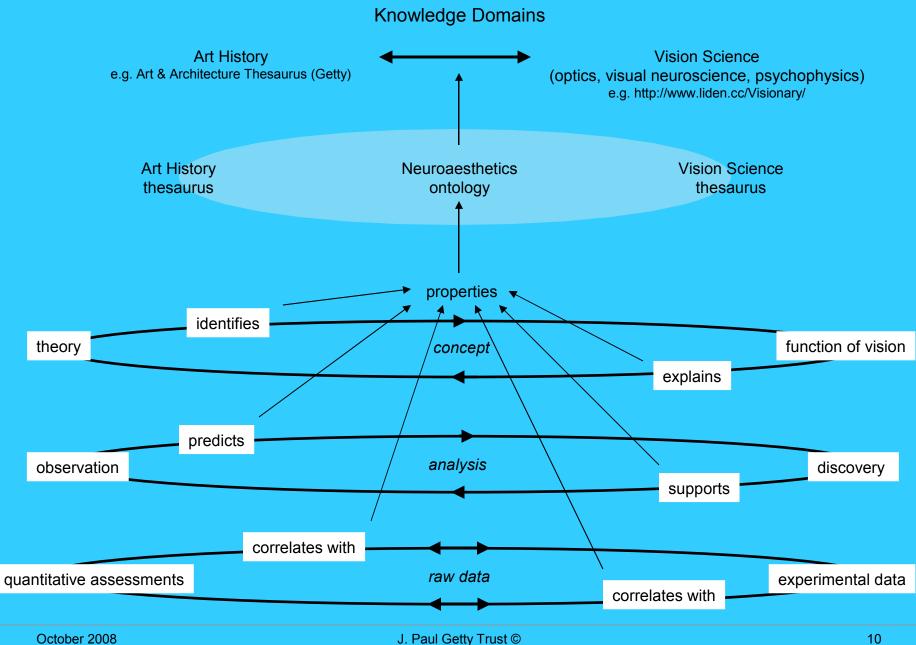

Leveraging the "Prescience of Artists and the Art of Science"

#### Cross-Disciplinary Research in Neuroaesthetics

Erik Nemeth

Getty Research Institute, Los Angeles, California

ICIC – 20<sup>th</sup> Anniversary Meeting 19-22 October 2008 Nice, France

## Leveraging the "Prescience of Artists and the Art of Science"

#### Cross-Disciplinary Research in Neuroaesthetics



# **Outline – Modern Development of Neuroaesthetics**



## **Outline – Preexistence of "Neuroaesthetics"**





Art History Discipline-Specific Knowledge Base



### Web 2.0 and the Semantic Web



### Participation of Scholars in the Evolving Infrastructure



#### **Applications in the Semantic Web to Enable Interdisciplinarity**



October 2008

J. Paul Getty Trust ©

# **Developing a Cross-Disciplinary Ontology**





#### "qualitative" "quantitative" analysis analysis identified depth perspective psychophysics art theory perception explained identify artistic learned movements associations explain art vision visual artworks history science system linear size and perspectives previous familiarity interposition visual connoisseurship neuroscience Piero della Francesca psychophysics Flagellation of Christ mid 1800s late 1450s 12 October 2008

## Artists showed prescience in understanding the visual system.



October 2008

J. Paul Getty Trust ©

#### **Eventually, vision science will influence artists.**



October 2008

#### **Conclusion – Push vs. Pull**

Will technology undermine or sustain the role of DSRDBs?



value to scholarly research

J. Paul Getty Trust ©

#### Erik Nemeth, Getty Research I