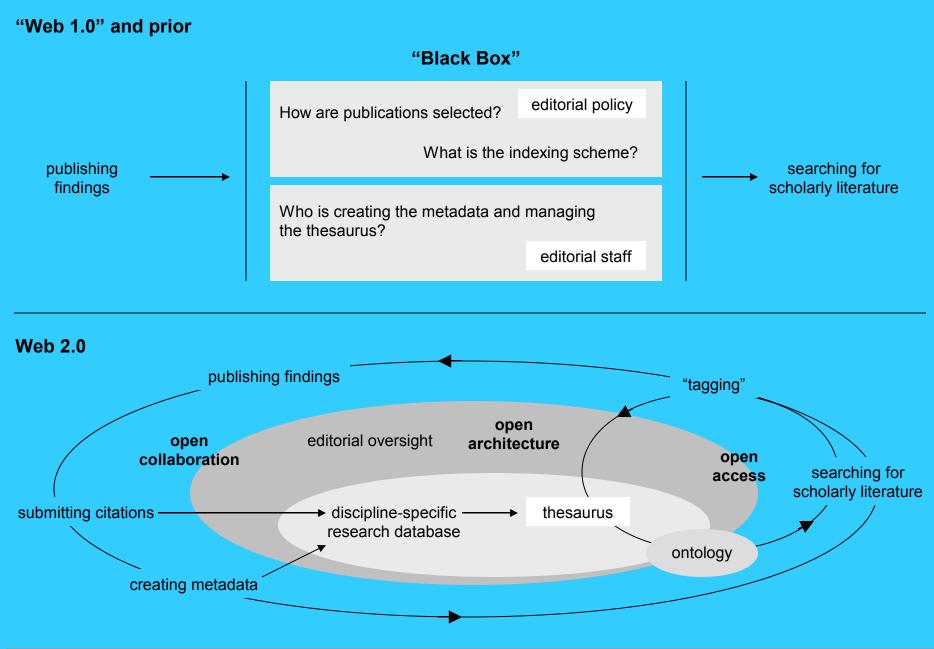

### Web 2.0 and the Semantic Web

### Participation of Scholars in the Evolving Infrastructure