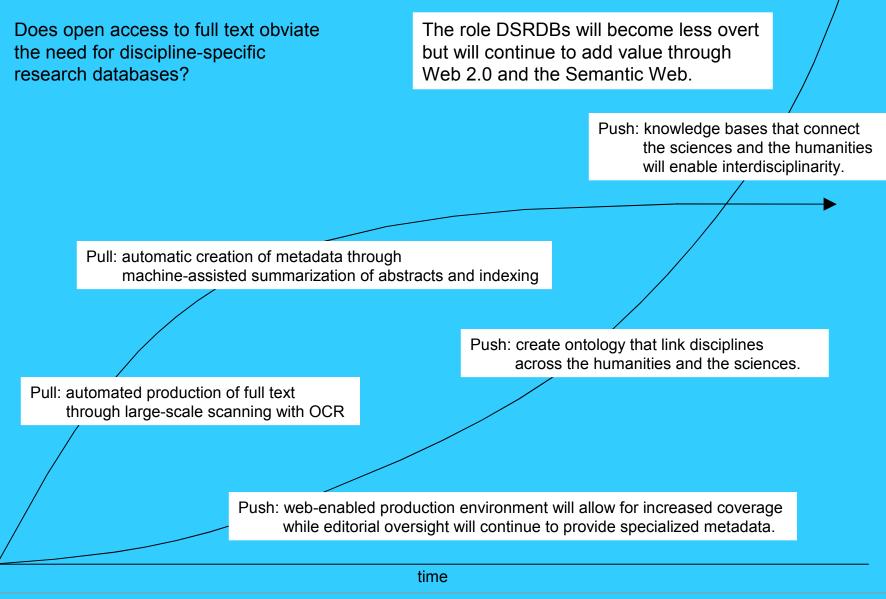

#### **Conclusion – Push vs. Pull**

Will technology undermine or sustain the role of DSRDBs?

value to scholarly research

J. Paul Getty Trust ©