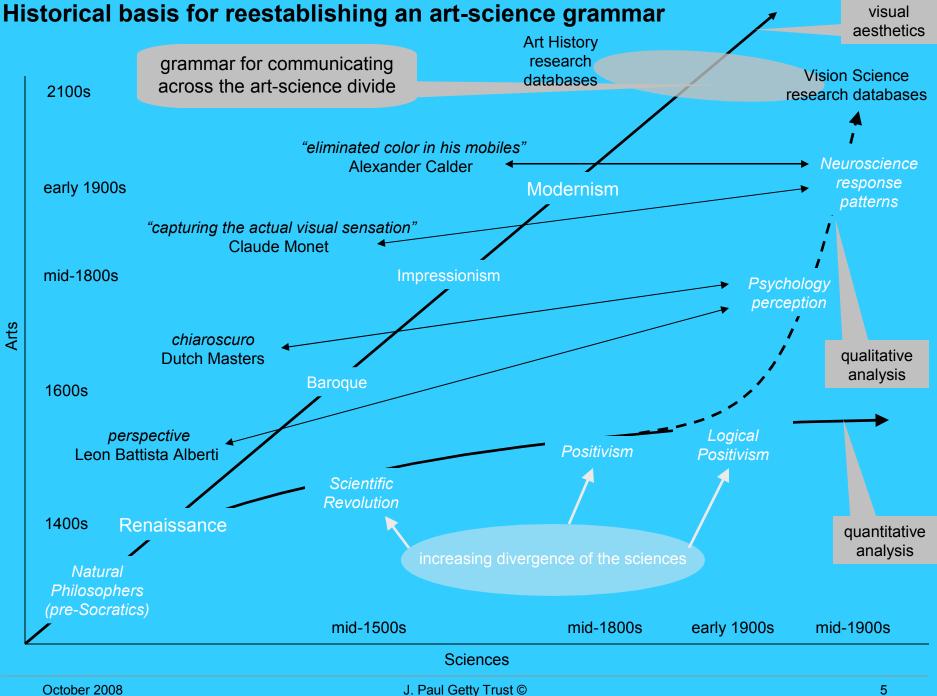

## Artists showed prescience in understanding the visual system.

October 2008

J. Paul Getty Trust ©

#### **Eventually, vision science will influence artists.**

October 2008