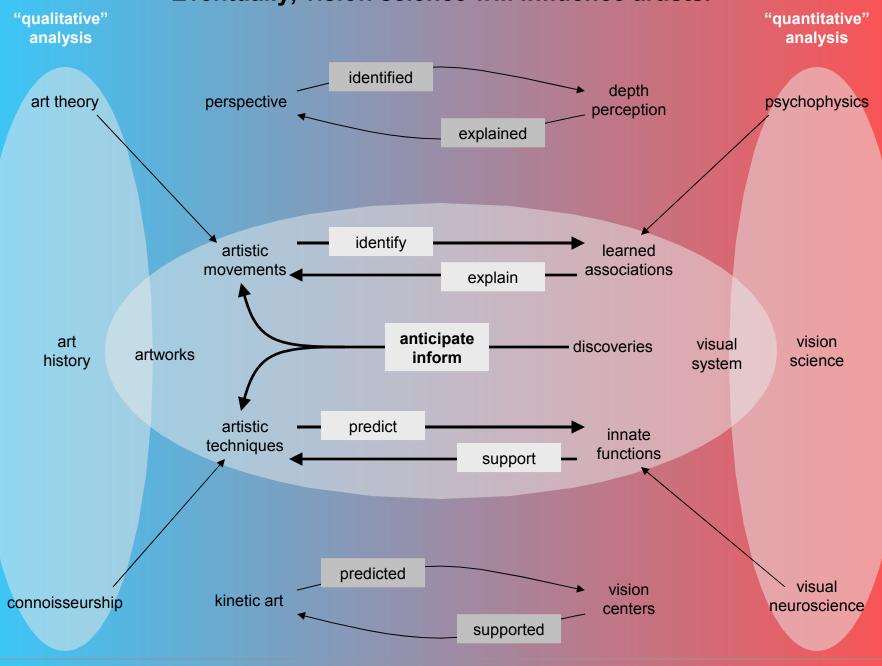

lars in the Evolving Infrastructure



#### **Applications in the Semantic Web to Enable Interdisciplinarity**



October 2008

J. Paul Getty Trust ©

# **Developing a Cross-Disciplinary Ontology**





#### "qualitative" "quantitative" analysis analysis identified depth perspective psychophysics art theory perception explained identify artistic learned movements associations explain art vision visual artworks history science system linear size and perspectives previous familiarity interposition visual connoisseurship neuroscience Piero della Francesca psychophysics Flagellation of Christ mid 1800s late 1450s 12 October 2008

## Artists showed prescience in understanding the visual system.



October 2008

J. Paul Getty Trust ©

#### **Eventually, vision science will influence artists.**



October 2008

#### **Conclusion – Push vs. Pull**

Will technology undermine or sustain the role of DSRDBs?



value to scholarly research

J. Paul Getty Trust ©

#### Erik Nemeth, Getty Research Institute, enemeth@getty.edu



http://www.carto.net/neumann/travelling/joshua\_tree\_np\_gettys\_2003\_11/65\_getty\_museum\_research\_building.jpg