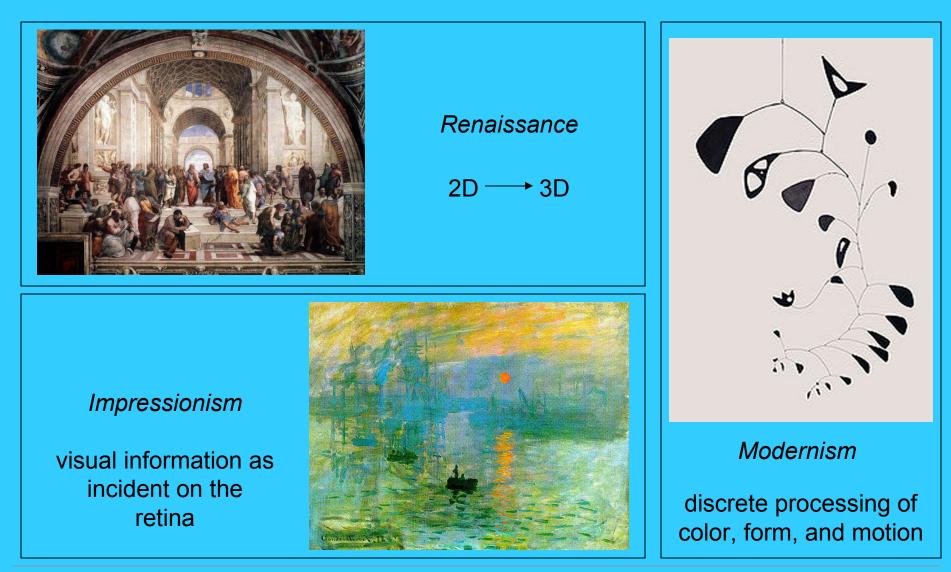

## Artists showed prescience in understanding the visual system.

October 2008

J. Paul Getty Trust ©