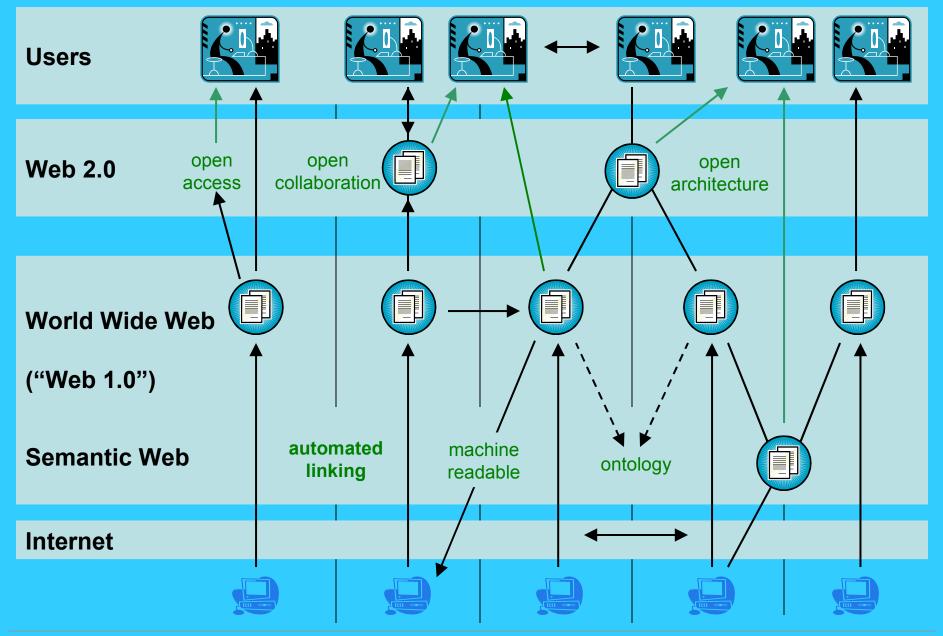

### Web 2.0 and the Semantic Web

### Participation of Scholars in the Evolving Infrastructure