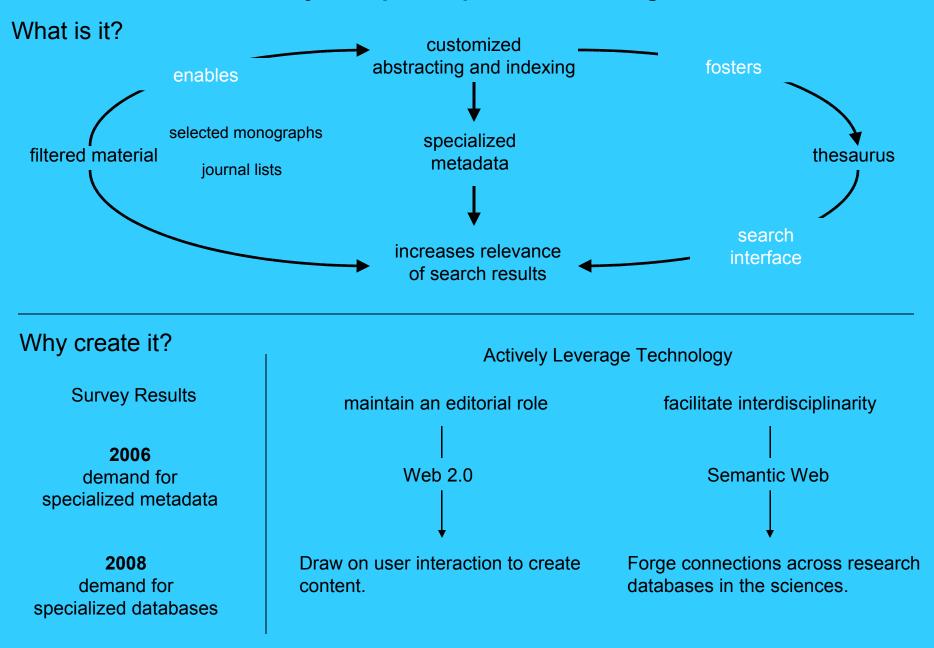

### Web 2.0 and the Semantic Web

### Participation of Scholars in the Evolving Infrastructure